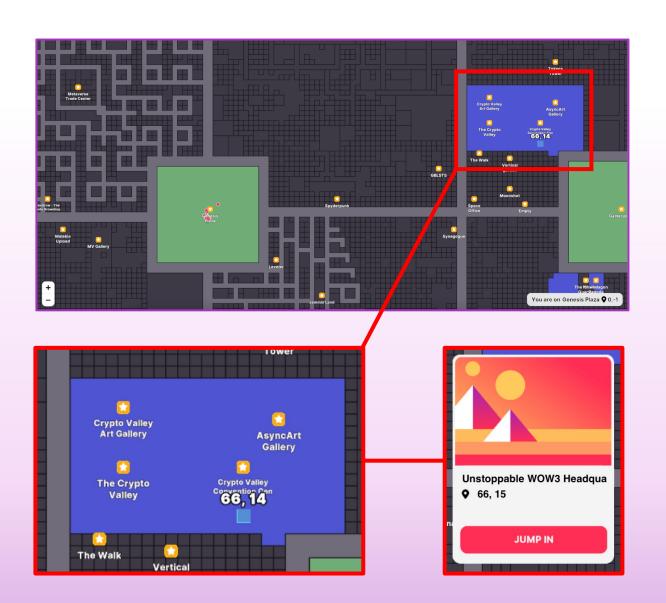

### Accessing the Unstoppable WOW3 Headquarters

- When looking at the map, look for Crypto Valley in the right-hand corner (You can zoom in/out and move around with your cursor.)
- 4 Use your cursor to select the Unstoppable Women of Web3 coordinates: 66, 15
- 5 Click on the coordinates and hit "JUMP IN" to enter the headquarters.