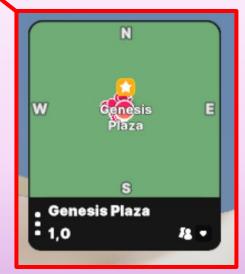

## Accessing the Unstoppable WOW3 Headquarters

1 Welcome to Decentraland! You will load into the Genesis Plaza.

(Use can use your curser and arrow keys to navigate and explore.)

In the top left corner, click on the map to open the Decentraland navigation map.