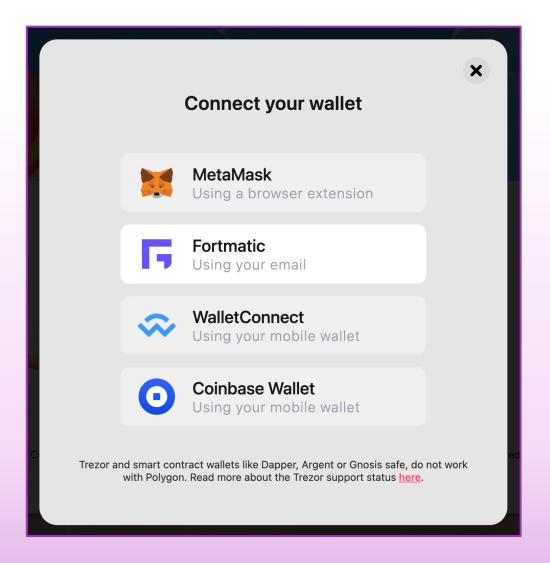

### Connecting Your Wallet

- 1 Choose your preferred wallet and follow the prompts to get started.
- 2 If you need a new wallet, check out Decentraland's "Get a Wallet" Guide.