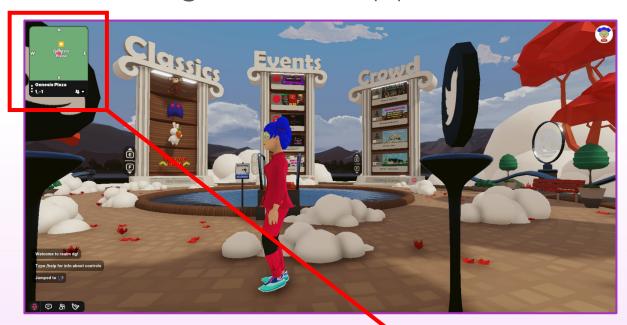

## Accessing the Unstoppable WOW3 Headquarters

1 Welcome to Decentraland! You will load into the Genesis Plaza.

(Use can use your curser and arrow keys to navigate and explore.)

In the top left corner, click on the map to open the Decentraland navigation map.